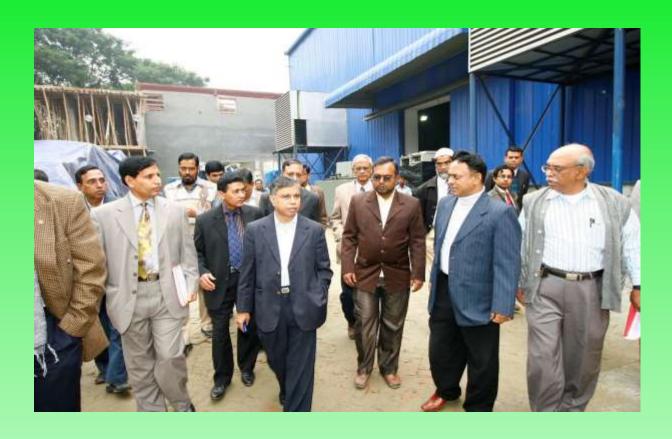

Handover Ceremony and Briefing to Energy Secretary

GRID SWITCH yard of 20 MW Energy Prima of HOSAF GROUP