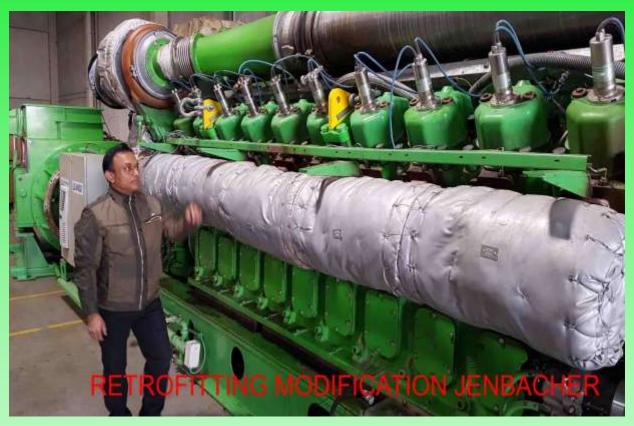

#### **EXPERTISE ON DEUTZ-MWM Generators**

We expertise in the programming and reprogramming of software of the Gas Generator controlling panels. We retrofit old software and hardware which are obsolete and install new software and hard-wares to run the generators more smoothly

Old Software and hardware are very difficult to find and fix and may prove very costly as well .We always first try to repair the existing PLC but when that is not an option, we proceed towards retrofitting.

We have retrofitted DEUTZ MWM gas engines, GE Jenbacher Gas engines, and Mitsubishi gas engines. I discuss briefly the usage of PLC in particular Types. DEUTZ MWM TBG620 series of TEM-1 types. Uses TEM of KLASHKA and Non-Touch display. These TEM are very sensitive to backup power battery and replacing of Back-up battery is very critical. If the power is decreased to EEPROM than the application program is lost. In this case the CPU of TEM system is not usable. We then Modify the TEM system by COMAP system.