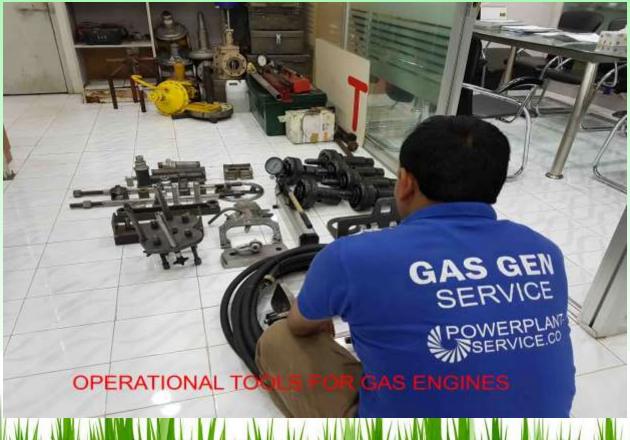

WARTSILA, DEUTZ-MWM and GE- JENBACHER.

We have the Service tools and Hydraulic Tensioner to Open Engine Head, Con-Rod and Main-Bearings of DEUTZ-MWM TBG632 and TCG2032 Series of Gas Engines. Also have Hydraulic Tensioner for WARTSILA and GE-Genbacher gas Engine Generator.